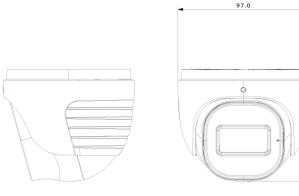

#### DIMENSIONS

| Alarm               | No                                                          |
|---------------------|-------------------------------------------------------------|
| SD Card             | Event/Schedule based Main/Substream recording (Up to 256GB) |
| Wiegand             | N/A                                                         |
| Power               | DC Socket                                                   |
| Analog Video Output | No                                                          |
| Housing             |                                                             |
| РоЕ                 | Yes                                                         |
| Illumination        | 20m (1 High-Power IR LED) 20m (1 High-Power White LED)      |
| Power Supply        | DC12V/~400mA / PoE/~6W                                      |
| Protection Rate     | Water Proof: IP67                                           |
| Work Environment    | -30°C~60°C, 10%~90% Humidity                                |
| Bracket             | 3-Axis Bracket                                              |
| Dimensions          | Ø97mm×82.6mm                                                |
| Weight (gross)      | ~540g                                                       |
| Hard Reset Button   | Yes                                                         |