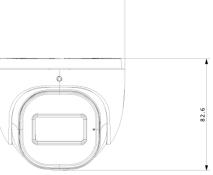

#### DIMENSIONS

| Alarm               | No                                                          |
|---------------------|-------------------------------------------------------------|
| SD Card             | Event/Schedule based Main/Substream recording (Up to 256GB) |
| Wiegand             | N/A                                                         |
| Power               | DC Socket                                                   |
| Analog Video Output | No                                                          |
| Housing             |                                                             |
| РоЕ                 | Yes                                                         |
| Illumination        | 20m (1 High-Power IR LED) 20m (1 High-Power White LED)      |
| Power Supply        | DC12V/~400mA / PoE/~6W                                      |
| Protection Rate     | Water Proof: IP67                                           |
| Work Environment    | -30°C~60°C, 10%~90% Humidity                                |
| Bracket             | 3-Axis Bracket                                              |
| Dimensions          | Ø97mm×82.6mm                                                |
| Weight (gross)      | ~540g                                                       |
| Hard Reset Button   | Yes                                                         |