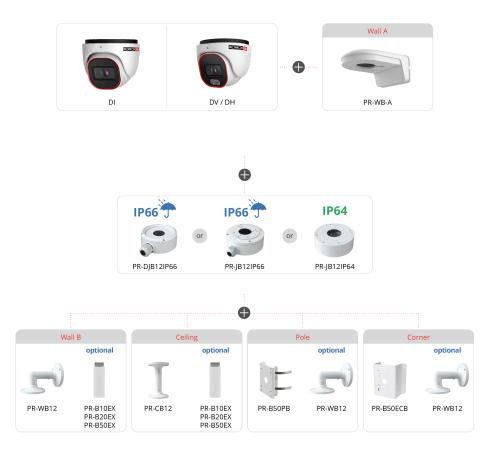

| Yes                                                         |
| Illumination        | 20m (1 High-Power IR LED) 20m (1 High-Power White LED)      |
| Power Supply        | DC12V/~400mA / PoE/~6W                                      |
| Protection Rate     | Water Proof: IP67                                           |
| Work Environment    | -30°C~60°C, 10%~90% Humidity                                |
| Bracket             | 3-Axis Bracket                                              |
| Dimensions          | Ø97mm×82.6mm                                                |
| Weight (gross)      | ~540g                                                       |
| Hard Reset Button   | Yes                                                         |



#### DIMENSIONS









### ACCESSORIES